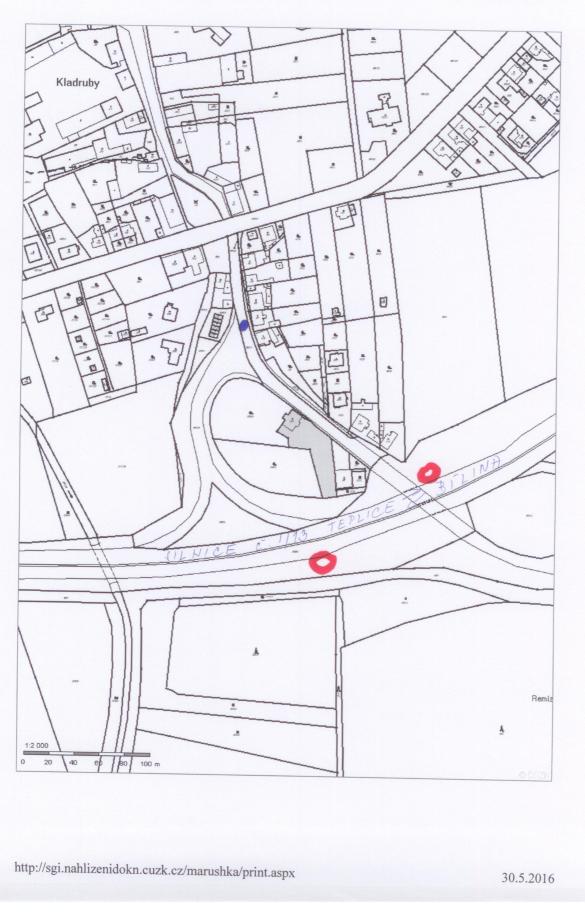

Značka č. B 4 (modře označena na přiložené mapce) je umístěna až v obci Kladruby a řidiči tuto značku nerespektují i z důvodu, že pokud do obce vjedou, není prostor pro otočení. Pro včasnou informovanost řidičů je potřeba zákazové značky umístit před odbočením ze silnice I/13 do naší obce (na mapce označeny červeně).

Navrhujeme osazení dopravních značek č. B 24a (zákaz odbočení vpravo) + E 9 (symbol NA) + E 5 (do 3,5 t).

Děkujeme za vyjádření a jsme s pozdravem

**OBEC KLADRUBY** KLADRUBY č.p. 29 Parlu 415 01 Nicol Pavlů, starostka